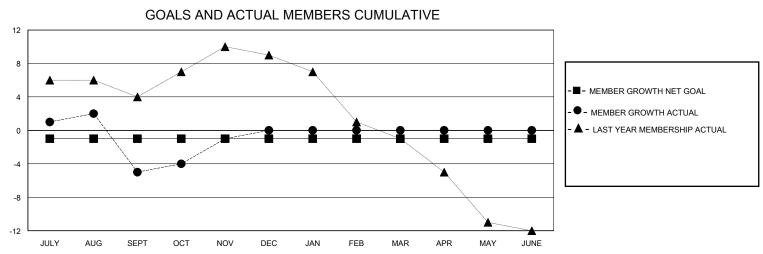

## District 1 CS

GMT: LOCATION ILLINOIS GMT CA

| •             |               |             |               |                               |                        |                         |                                                    |  |  |
|---------------|---------------|-------------|---------------|-------------------------------|------------------------|-------------------------|----------------------------------------------------|--|--|
|               | Club          | os          |               | Members RESULTS FOR 2024-2025 |                        |                         |                                                    |  |  |
|               | RESULTS FOR   | R 2024-2025 |               |                               |                        |                         |                                                    |  |  |
| QUARTER       | NEW CLUB GOAL | NEW CLUBS   | DROPPED CLUBS | QUARTER MEME                  | BER GROWTH NET<br>GOAL | MEMBER GROWTH<br>ACTUAL | DROPPED<br>MEMBERS ACTUAL<br>(including transfers) |  |  |
| JULY/AUG/SEPT | 0             | 0           | 0             | JULY/AUG/SEPT                 | -1                     | 6                       | 11                                                 |  |  |
| OCT/NOV/DEC   | 1             | 0           | 0             | OCT/NOV/DEC                   | 0                      | 10                      | 6                                                  |  |  |
| JAN/FEB/MAR   | 0             | 0           | 0             | JAN/FEB/MAR                   | 0                      | 0                       | 0                                                  |  |  |
| APR/MAY/JUNE  | 0             | 0           | 0             | APR/MAY/JUNE                  | 0                      | 0                       | 0                                                  |  |  |