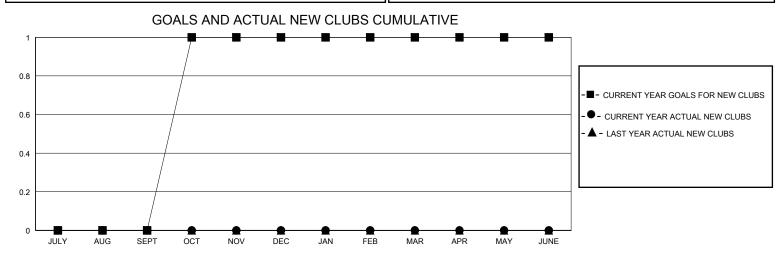

## District 1 CS

GMT: LOCATION ILLINOIS GMT CA

| •             |               |             |               |                               |                        |                         |                                                    |  |  |
|---------------|---------------|-------------|---------------|-------------------------------|------------------------|-------------------------|----------------------------------------------------|--|--|
|               | Club          | os          |               | Members RESULTS FOR 2024-2025 |                        |                         |                                                    |  |  |
|               | RESULTS FOR   | R 2024-2025 |               |                               |                        |                         |                                                    |  |  |
| QUARTER       | NEW CLUB GOAL | NEW CLUBS   | DROPPED CLUBS | QUARTER MEME                  | BER GROWTH NET<br>GOAL | MEMBER GROWTH<br>ACTUAL | DROPPED<br>MEMBERS ACTUAL<br>(including transfers) |  |  |
| JULY/AUG/SEPT | 0             | 0           | 0             | JULY/AUG/SEPT                 | -1                     | 6                       | 11                                                 |  |  |
| OCT/NOV/DEC   | 1             | 0           | 0             | OCT/NOV/DEC                   | 0                      | 10                      | 6                                                  |  |  |
| JAN/FEB/MAR   | 0             | 0           | 0             | JAN/FEB/MAR                   | 0                      | 0                       | 0                                                  |  |  |
| APR/MAY/JUNE  | 0             | 0           | 0             | APR/MAY/JUNE                  | 0                      | 0                       | 0                                                  |  |  |